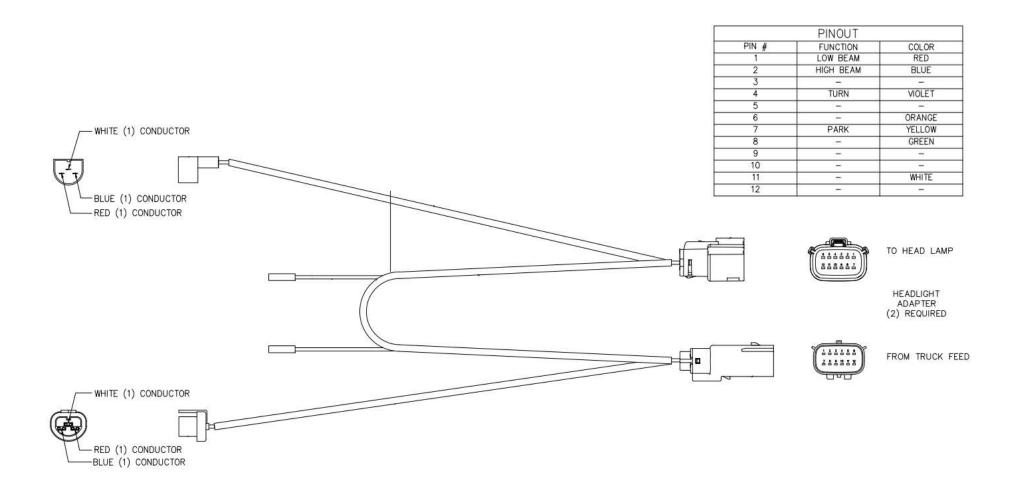

- 1. Disconnect the wire harness plug from the back of the left vehicle headlight (Figure 1).
- 2. Locate the end of the headlight adapter with 2 black plugs, and connect the female plug to the back of the left vehicle headlight (Figure 1).
- 3. Connect the remaining black plug on the headlight adapter to the previously disconnected plug on the vehicle wire harness (Figure 1).
- Connect the blue plastic connector, from the headlight adapter harness, into the driver side black rubber connector on the plow harness (Figure 1).
- Connect the black rubber connector, from the headlight adapter harness, into the driver side blue plastic connector, from the plow harness (Figure 1).
- Connect the yellow bullet plug from the headlight adapter to the yellow bullet plug on the plow wire harness.
- 7. Connect the violet bullet plug from the headlight adapter to the violet bullet plug on the plow wire harness
- 8. Repeat steps 1 to 5 for the passenger side.

- Connect the violet bullet plug from the headlight adapter to the pink bullet plug on the plow wire harness.
- 10. Grease, tuck, and secure the yellow bullet plug from the headlight adapter

**Note:** You will not use this connector.

Figure 1

- Vehicle headlamp connector
- 2. Female plug (adapter harness)
- 3. Headlight adapter harness 10.
- 4. Male plug (adapter harness)
- 5. Vehicle harness
- 6. Black rubber connector (plow harness)
- 7. Blue plastic connector (adapter harness)

- 8. Violet bullet plug (adapter harness)
- Violet plug (drivers side vehicle harness) / Pink plug (passenger side vehicle harness)
- O. Yellow bullet plug (driver side only)
- 11. Yellow bullet plug (adapter harness)
- 12. Black rubber connector (adapter harness)
- 13. Blue plastic connector (plow harness)
- Locate the vehicle option connector and align it in the standard orientation as shown below: