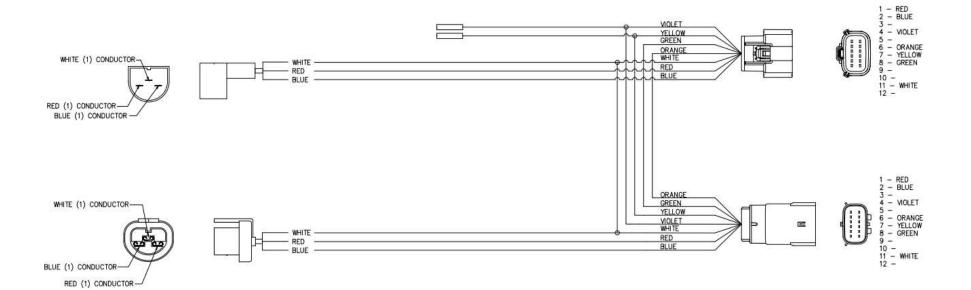

- 1. Disconnect the wire harness plug from the back of the left vehicle headlight (Figure 1).
- 2. Locate the end of the headlight adapter with 2 black plugs, and connect the female plug to the back of the left vehicle headlight (Figure 1).
- 3. Connect the remaining black plug on the headlight adapter to the previously disconnected plug on the vehicle wire harness (Figure 1).
- Connect the blue plastic connector, from the headlight adapter harness, into the driver side black rubber connector on the plow harness (Figure 1).
- Connect the black rubber connector, from the headlight adapter harness, into the driver side blue plastic connector, from the plow harness (Figure 1).
- Connect the yellow bullet plug from the headlight adapter to the yellow bullet plug on the plow wire harness.
- 7. Connect the violet bullet plug from the headlight adapter to the violet bullet plug on the plow wire harness
- 8. Repeat steps 1 to 5 for the passenger side.

- Connect the violet bullet plug from the headlight adapter to the pink bullet plug on the plow wire harness.
- 10. Grease, tuck, and secure the yellow bullet plug from the headlight adapter

**Note:** You will not use this connector.

Figure 1

- Vehicle headlamp connector
- 2. Female plug (adapter harness)
- 3. Headlight adapter harness 10.
- 4. Male plug (adapter harness)
- 5. Vehicle harness
- 6. Black rubber connector (plow harness)
- 7. Blue plastic connector (adapter harness)

- 8. Violet bullet plug (adapter harness)
- Violet plug (drivers side vehicle harness) / Pink plug (passenger side vehicle harness)
- O. Yellow bullet plug (driver side only)
- 11. Yellow bullet plug (adapter harness)
- 12. Black rubber connector (adapter harness)
- 13. Blue plastic connector (plow harness)
- Locate the vehicle option connector and align it in the standard orientation as shown below: