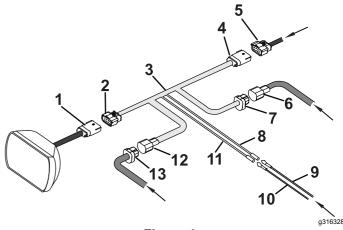

- 1. Disconnect the wire harness plug from the back of the left vehicle headlight (Figure 1).
- 2. Locate the end of the headlight adapter with 2 black plugs, and connect the female plug to the back of the left vehicle headlight (Figure 1).
- 3. Connect the remaining black plug on the headlight adapter to the previously disconnected plug on the vehicle wire harness (Figure 1).
- Connect the blue plastic connector, from the headlight adapter harness, into the driver side black rubber connector on the plow harness (Figure 1).
- Connect the black rubber connector, from the headlight adapter harness, into the driver side blue plastic connector, from the plow harness (Figure 1).
- Connect the yellow bullet plug from the headlight adapter to the yellow bullet plug on the plow wire harness.
- 7. Connect the violet bullet plug from the headlight adapter to the violet bullet plug on the plow wire harness
- 8. Repeat steps 1 to 5 for the passenger side.

- Connect the violet bullet plug from the headlight adapter to the pink bullet plug on the plow wire harness.
- 10. Grease, tuck, and secure the yellow bullet plug from the headlight adapter

**Note:** You will not use this connector.

Figure 1

- Vehicle headlamp connector
- 2. Female plug (adapter harness)
- 3. Headlight adapter harness 10.
- 4. Male plug (adapter harness)
- 5. Vehicle harness
- 6. Black rubber connector (plow harness)
- 7. Blue plastic connector (adapter harness)

- 8. Violet bullet plug (adapter harness)
- Violet plug (drivers side vehicle harness) / Pink plug (passenger side vehicle harness)
- O. Yellow bullet plug (driver side only)
- 11. Yellow bullet plug (adapter harness)
- 12. Black rubber connector (adapter harness)
- 13. Blue plastic connector (plow harness)
- Locate the vehicle option connector and align it in the standard orientation as shown below: